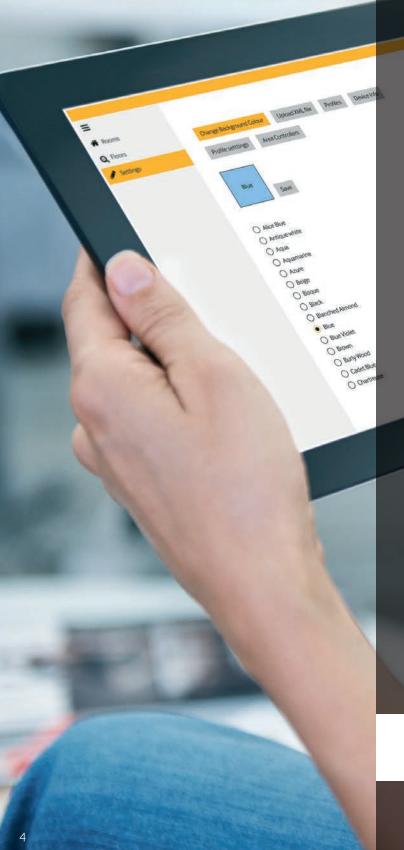

#### Room set-up:

Clients can go to 'Settings' to configure the app. Room images can be set as background and touch screen buttons, created for different scene-setting within a room<sup>\*</sup>.

#### Easy app customisation

Once the profile has been created, the client has the option to customize various elements. Through 'Settings', end users can:

- Update the background colour of the app
- Switch between different rooms
- Download profile settings from the cloud or a standalone XML file to an authorized device.