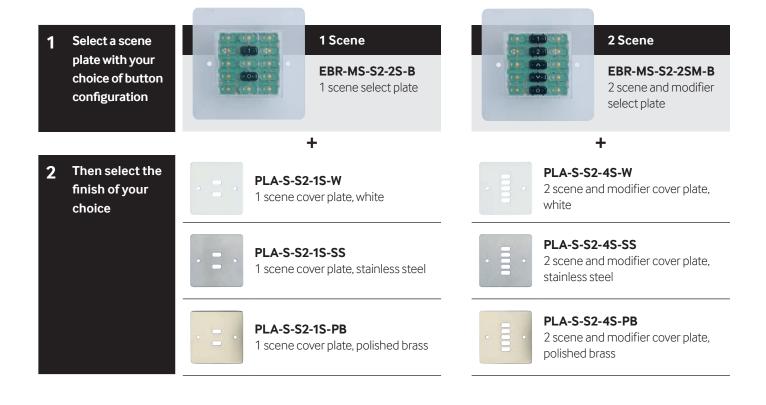

## Scene control through **RAPID scene select plates**

As part of our RAPID Lighting Control System, scene control can be operated through touchscreen technology, as well as our stylish range of scene select plates.

Our scene select plates can be programmed to meet end user's lighting requirements so scene control can be achieved by an end user within a room.

There are a range of button and plate finishes available:

Steel Brass The RAPID scene setting plate range provides the following features:

- Up to 8 separate scene settings
- Up/down override
- Adjustable fade rates of up to 99 minutes for each scene
- Room divide capability
- Support for up to 99 individual dimming circuits
- IR support for scene selection and programming
- Keypad scene programming.