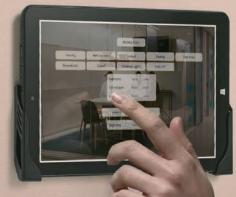

Scene control can be operated using our latest touch screen technology, via a tablet or smartphone, and through a range of stylish scene select plates.

#### Touch screen technology

Clients experience greater flexibility in lighting control by using the new cloud-based apps created by CP Electronics. Operated via Windows 10 tablets and smartphones\*, and available in iOS and Android on request, end users can instantly control lighting across individual rooms and multiple floors.

### Scene control configured to end user specification

As part of our commissioning process, we create a unique personal profile for clients and configure the system to their exact requirements. Through the app, occupants can view the rooms that can be controlled, and select a room to instantly set the scene.