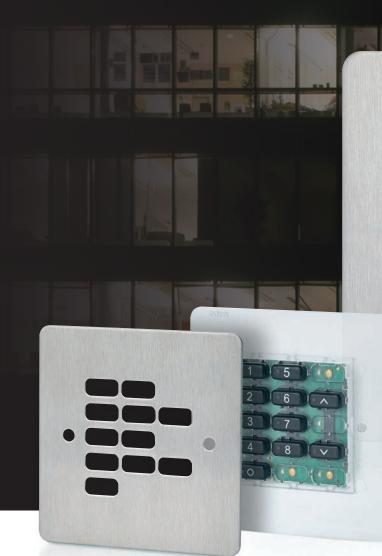

## Scene control through **RAPID scene select plates**

As part of our RAPID Lighting Control System, scene control can be operated through touchscreen technology, as well as our stylish range of scene select plates.

Our scene select plates can be programmed to meet end user's lighting requirements so scene control can be achieved by an end user within a room.

There are a range of button and plate finishes available: