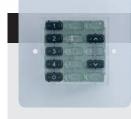

## Scene control through **RAPID scene select plates**

As part of our RAPID Lighting Control System, scene control can be operated through touchscreen technology, as well as our stylish range of scene select plates.

Our scene select plates can be programmed to meet end user's lighting requirements so scene control can be achieved by an end user within a room.

There are a range of button and plate finishes available:

Steel Brass The RAPID scene setting plate range provides the following features:

- Up to 8 separate scene settings
- Up/down override
- Adjustable fade rates of up to 99 minutes for each scene
- Room divide capability
- Support for up to 99 individual dimming circuits
- IR support for scene selection and programming
- Keypad scene programming.

#### 4 Scene

**EBR-MS-S2-4SM-B** 4 scene and modifier select plate

+

PLA-S-S2-8SM-W 8 scene and modifier cover plate, white

PLA-S-S2-8SM-SS

+

8 Scene

EBR-MS-S2-8SM-B