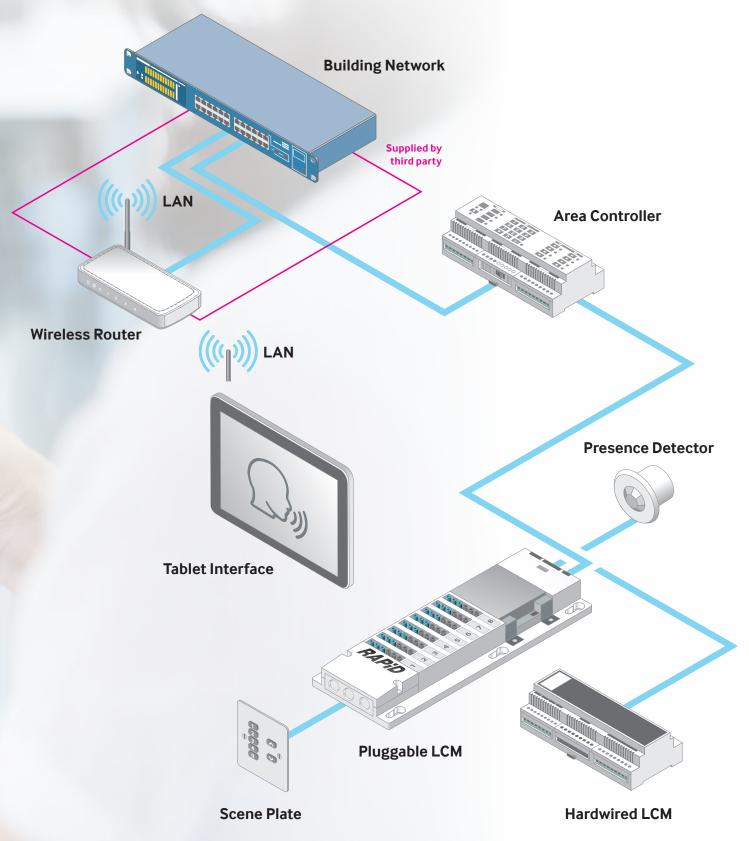

# Typical RAPID Scene Control system layout

For more information on our range of RAPID products, please see www.cpelectronics.co.uk/rapid