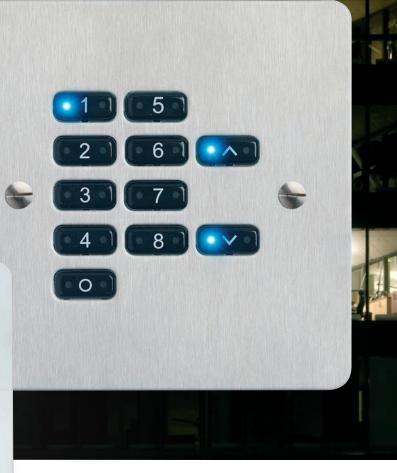

Steel Brass The RAPID scene setting plate range provides the following features:

- Up to 8 separate scene settings
- Up/down override
- Adjustable fade rates of up to 99 minutes for each scene
- Room divide capability
- Support for up to 99 individual dimming circuits
- IR support for scene selection and programming
- Keypad scene programming.